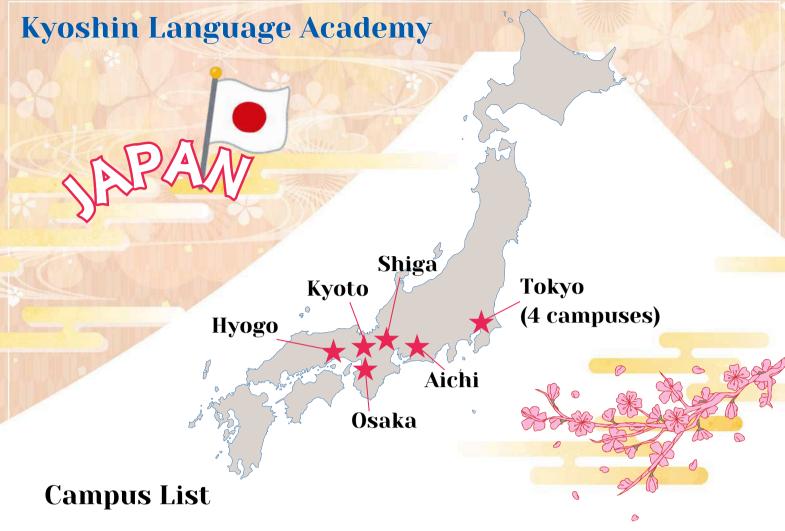

# 1 Choosing an area

When choosing a school, location is very important. KLA has campuses in Tokyo, Nagoya, Kyoto, Osaka, Kobe and Shiga (Biwako). These different areas have different charms, and these different campuses have different features. All of our campuses have convenient access to public transportation, so they'll meet the commuting needs and the lifestyle.

Kyoshin Language Academy (KLA), Japanese language school was born from Kyoshin Co., Ltd. which has a long history as cram school in Japan. It is one of the largest Japanese language school group in Japan. We have four campuses in Tokyo, one in Nagoya, Shiga, Kyoto, Osaka and Kobe. The total student capacity of 9 schools is 4,000 students. The students come from all over the world and all graduates are active in various fields. They successfully enter universities, graduate schools, vocational schools in Japan or find employment in Japanese companies or in their home countries. KLA is not just a school teaches Japanese lanugage but also aims to develop human resources that can adjust to a wide range of needs around the world. Our educational philosophy is "Cultivating human resources who can play active roles in the international society". We have prepared the best environment to meet all expectations, so let's learn and grow together.

### Campus list

Kyoshin Language Academy has 9 campuses in 6 cities. We will recommend students the most suitable campus based on their learning objectives.

113 ( 52 ) ( 52 ) ( 52 )