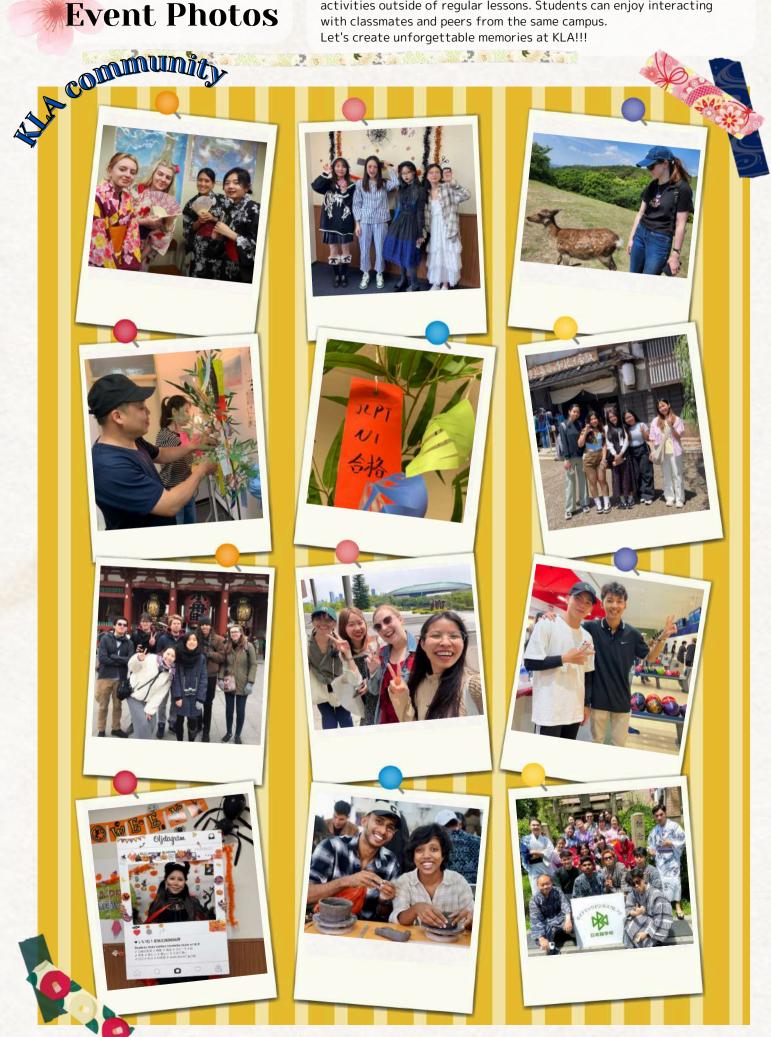

# Learning through experience

KLA values "self-learning ability". "Self-learning ability" is even more important when the students graduate from our school and move on to their next stage of life. Therefore we want to support them in developing "self-learning ability". We proactively organize cultural experience and extracurricular activities so they can also learn outside the classroom. We want to guide them to think and learn by themselves through experience.